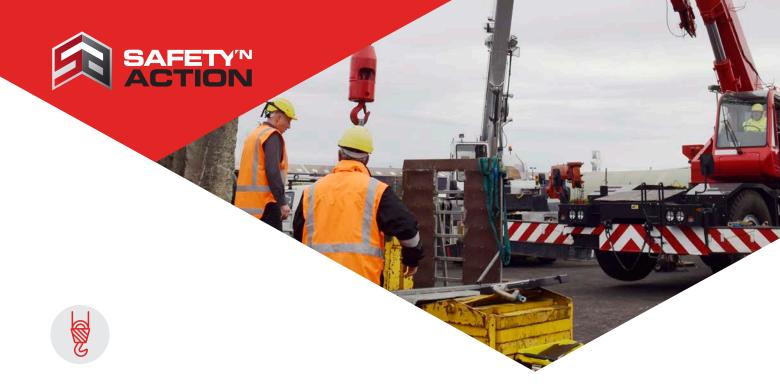

## Refresh your skills on the configuration and positioning of a mobile crane.

This refresher course will reinforce your working knowledge of crane operations. Included are a series of practical exercises to reinforce your understanding of crane operator responsibilities and ensure you are up to date with the skills needed for carrying out required duties. This course also covers relevant crane regulations.

## **Key Learning Outcomes:**

- Demonstrate knowledge of using a mobile crane including hazards associated with loading the crane
- Configure and position a mobile crane
- Lift and place regular and irregular loads with a mobile
- Prepare mobile crane for travel mode
- Carry out daily and weekly crane checks with maintenance.