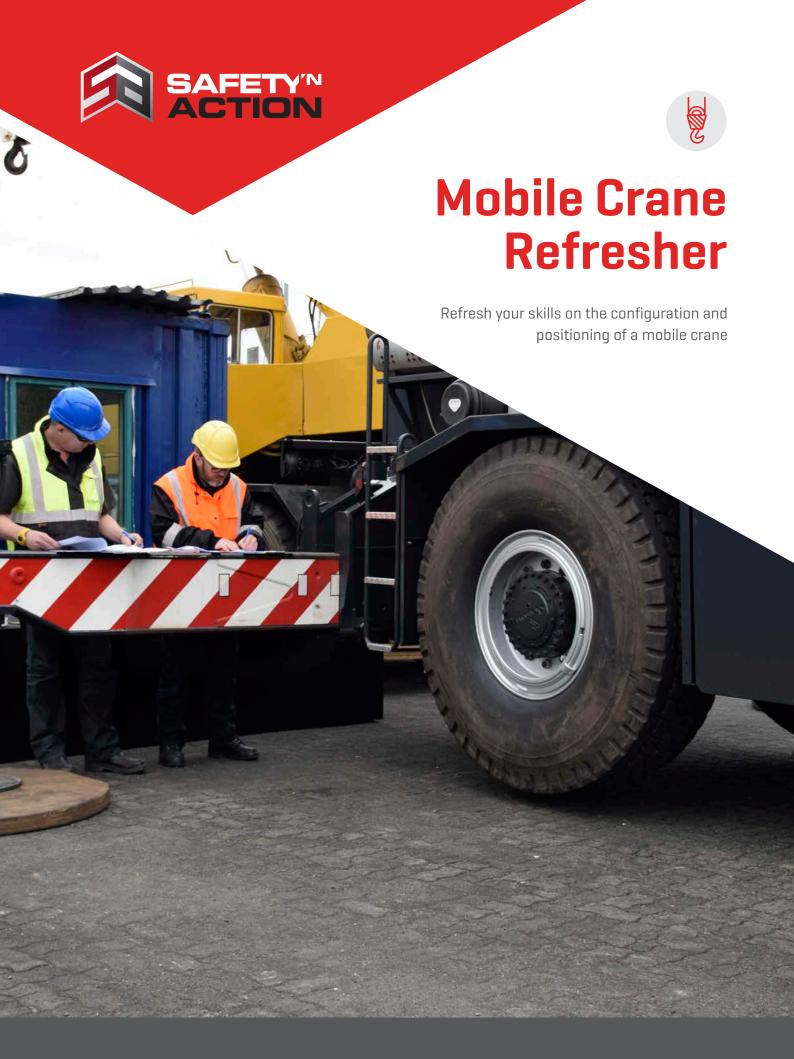

## Refresh your skills on the configuration and positioning of a mobile crane.

This refresher course will reinforce your working knowledge of crane operations. Included are a series of practical exercises to reinforce your understanding of crane operator responsibilities and ensure you are up to date with the skills needed for carrying out required duties. This course also covers relevant crane regulations.

## **Key Learning Outcomes:**

- Demonstrate knowledge of using a mobile crane including hazards associated with loading the crane
- Configure and position a mobile crane
- Lift and place regular and irregular loads with a mobile
- Prepare mobile crane for travel mode
- Carry out daily and weekly crane checks with maintenance.