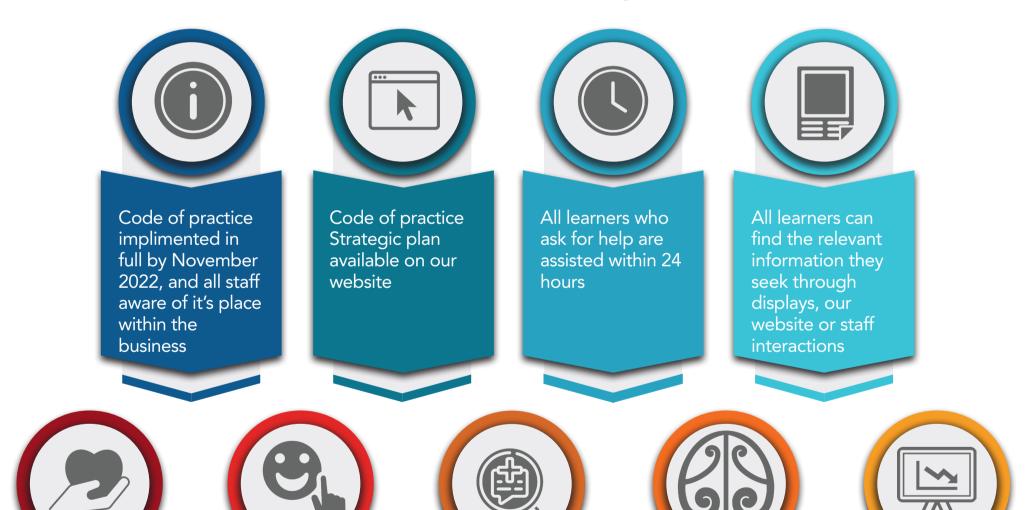

## Code of Practice Strategic Plan

Here at Safety'n Action we are on a journey of continuous improvement. This allows us to evolve and provide the highest level of support and quality training to all learners and clients.

Below are our initiatives within the code of practice strategic plan.

Psychological first aid training in place for all trainers 0 Bullying, harrassment or discriminaton incidents for the year Student Evaluation Summaries remain below a score of 2 to ensure student wellbeing and happiness Māori Responsiveness Strategy in place for 2022